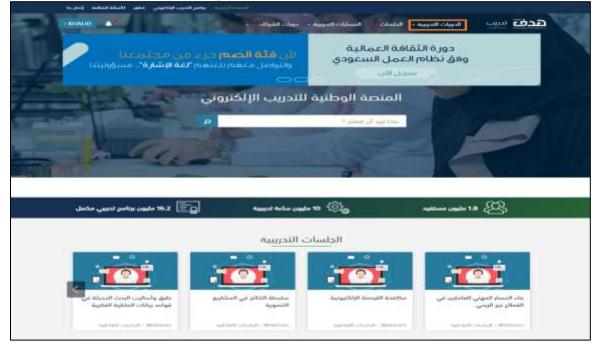

#### • The first rectangle contains:

- 1. The Homepage
- 2. Introduction to the Electronic Training
- 3. Verification service in order to verify the validity of the certificates
- 4. Frequently Asked Questions
- 5. Electronic Training Platform "Doroob" Contact Details

#### • The second rectangle contains:

- 1. The training courses contain a list of all training courses available in the platform
- 2. Interactive sessions have live and recorded streaming on the platform
- 3. Training and localization paths contain several training programs combined by one path in order to strengthen and enhance skills in a specific field
- 4. Partners courses contain training programs in cooperation with governmental agencies, bodies and the private or non-profit sector
- 5. The supported programs contain all the training courses that are supported by the Human Resources Development Fund on the Electronic Training Platform "Doroob"