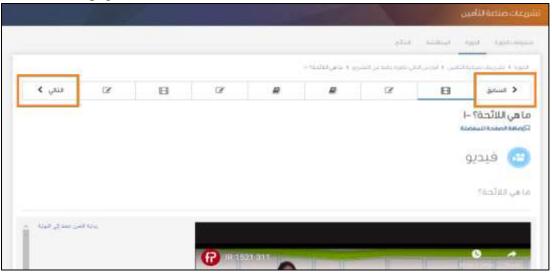

#### • The first rectangle contains:

- 1. The Homepage
- 2. Introduction to the Electronic Training
- 3. Verification service in order to verify the validity of the certificates
- 4. Frequently Asked Questions
- 5. Electronic Training Platform "Doroob" Contact Details

#### • The second rectangle contains:

- 1. The training courses contain a list of all training courses available in the platform
- 2. Interactive sessions have live and recorded streaming on the platform
- 3. Training and localization paths contain several training programs combined by one path in order to strengthen and enhance skills in a specific field
- 4. Partners courses contain training programs in cooperation with governmental agencies, bodies and the private or non-profit sector
- 5. The supported programs contain all the training courses that are supported by the Human Resources Development Fund on the Electronic Training Platform "Doroob"