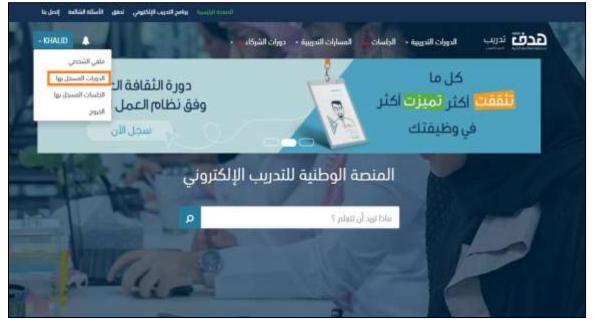

#### Profile

1. Login in to the Electronic Training platform "Doroob", then click on "Username"

2. After clicking on the username, select "My Profile"

3. You will see the following page, then click on "Update Data from the National Unified Access" so that the update takes place