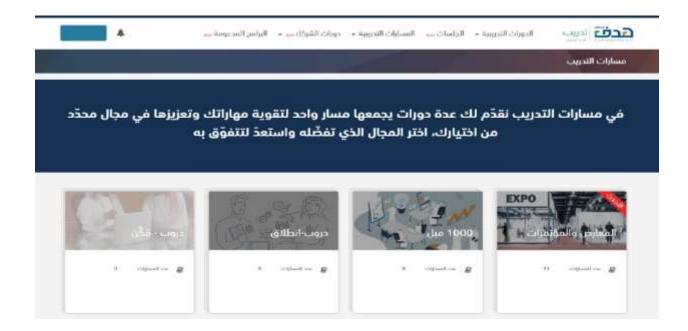

#### • The second rectangle contains:

- 1. The training courses contain a list of all training courses available in the platform
- 2. Interactive sessions have live and recorded streaming on the platform
- 3. Training and localization paths contain several training programs combined by one path in order to strengthen and enhance skills in a specific field
- 4. Partners courses contain training programs in cooperation with governmental agencies, bodies and the private or non-profit sector
- 5. The supported programs contain all the training courses that are supported by the Human Resources Development Fund on the Electronic Training Platform "Doroob"