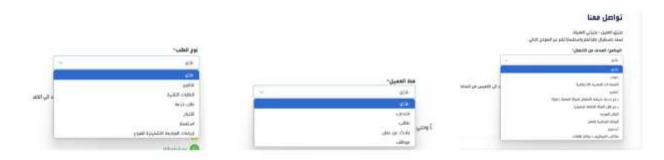

• The system will display the following menus to be answered by the beneficiary

 The beneficiary shall select through the drop-down menus outlined above, such as "Program / Objective of Communication", "Client Category" and "Request Type"

 In order to complete the process of creating a new contact us request, the user shall click on "Next"

• If the beneficiary finds the answer, he shall click on "Yes", and then click on "Finish" in order to close the form without sending any request

- If the beneficiary does not find the answer, the user shall click "No", and then answer the "Why" question
- In order to complete the process of creating a new contact us request, the beneficiary shall click on "Next", as shown above