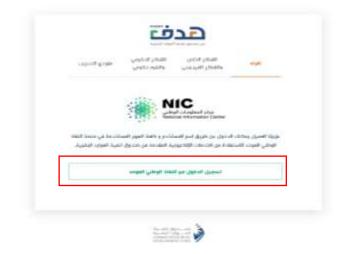

### 2.2. The user shall login using the National Unified Access

• The system will show the beneficiary the "National Unified Access Portal", and in order to complete the registration, the beneficiary shall click on "Login Through the National Unified Access", as shown above

#### 2.2. The user shall login using the National Unified Access

| 🖨 English  |                                                            |                                                                 | نذ |
|------------|------------------------------------------------------------|-----------------------------------------------------------------|----|
| لئي الموحد | لمل - طاقات، في خدمة النفاذ الود<br>سينية:                 | مرحبا بك عزيزي عميل/ البوابة الوطنية للع                        |    |
|            | ~                                                          | راسر بطانية الحوال للبنانية                                     |    |
|            | 0                                                          | ال-سنيين تبدين                                                  |    |
|            | الرواء (بادل ولم بمارة) الأموار بالشمة. تم<br>(المقط ولول: | Jair duuko Junoo<br>Anatalije on the<br>AppGallery Georgia Play |    |
|            |                                                            |                                                                 |    |