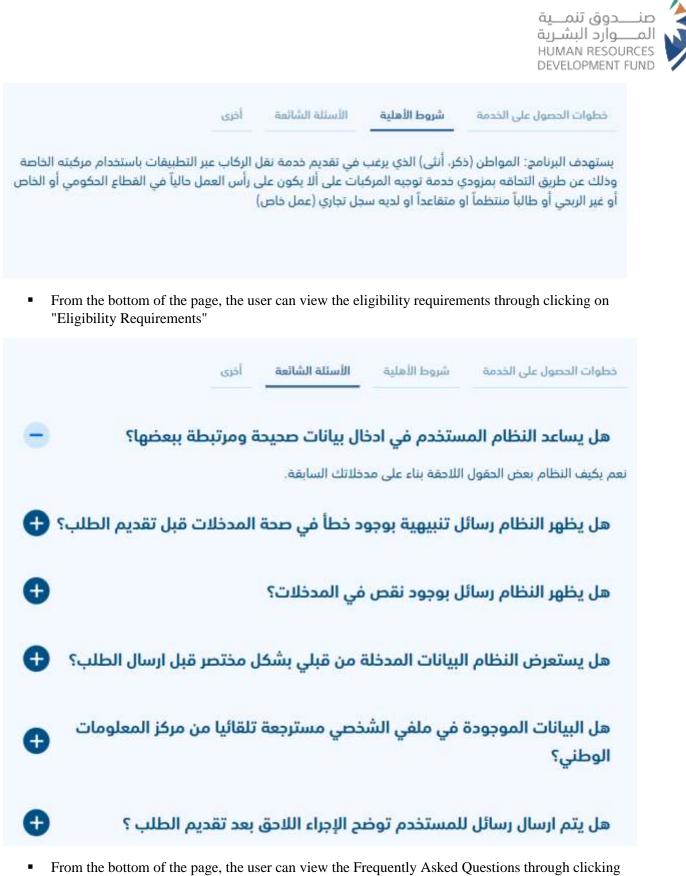

 From the bottom of the page, the user can view the steps to get the service through clicking on "Steps to Obtain the Service"

 From the bottom of the page, the user can view the Frequently Asked Questions through clicking on "Frequently Asked Questions"