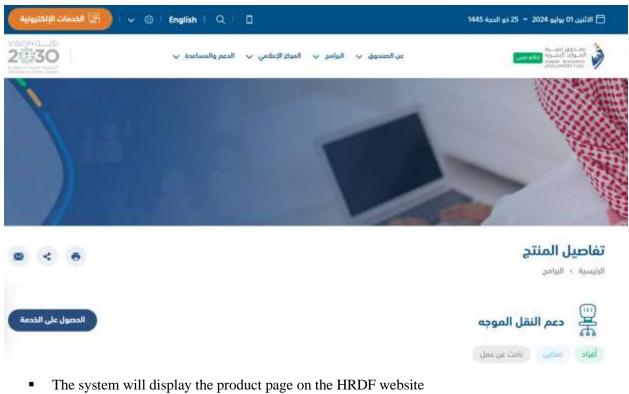

#### 3. Registration in the Product

3.1. Registration in the Directed Transportation Product

- The system will show the beneficiary the details of the program so that the beneficiary can view them before submitting
- After viewing all the details of the program, the beneficiary can apply to the program through clicking on "Apply for Support"