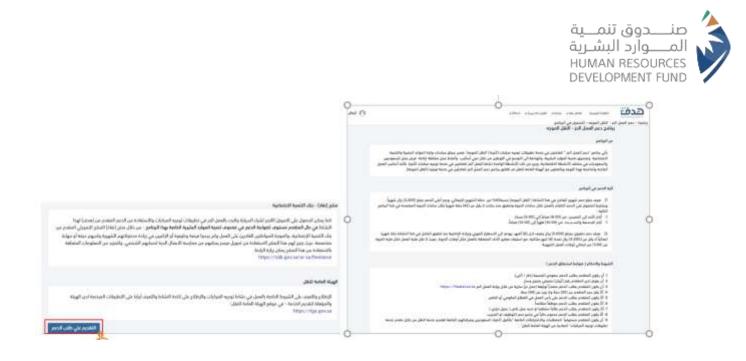

- After the beneficiary has completed his profile, the beneficiary can now benefit from the directed transportation product
- In order to benefit and apply for training programs, the beneficiary shall go to Our Programs > Self-Employment Support - Directed Transportation > Registration in the Product

#### 3. Registration in the Product

3.1. Registration in the Directed Transportation Product

- The system will show the beneficiary the details of the program so that the beneficiary can view them before submitting
- After viewing all the details of the program, the beneficiary can apply to the program through clicking on "Apply for Support"