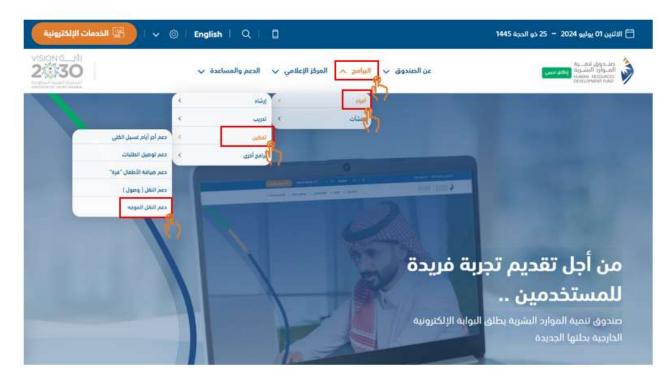

### 2. Login Steps

2.1. Login in the website of the Human Resources Development Fund

- The user shall access the HRDF website
- From the upper window, the beneficiary shall select Programs > Individuals > Tamkeen > Directed Transportation Support, as shown above

 From the bottom of the page, the user can view the steps to get the service through clicking on "Steps to Obtain the Service"

 From the bottom of the page, the user can view the Frequently Asked Questions through clicking on "Frequently Asked Questions"

- The beneficiary can register in the Directed Transportation Program through clicking on "Obtain Service", as shown above
- The system will direct the beneficiary to the login page in the electronic services