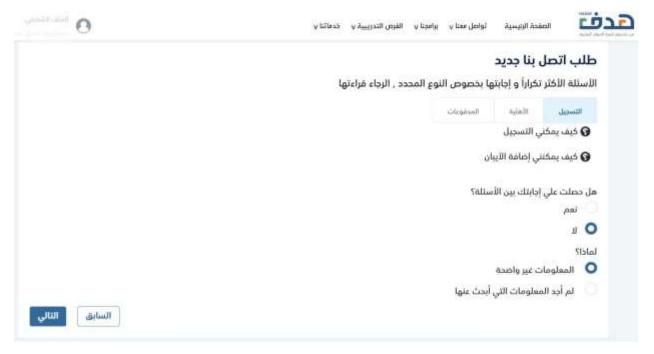

• The system will display "Personal Data", and the beneficiary shall select the "Preferred Communication Method" through activating one of the two options, as shown above

 In order to complete the process of creating a new contact us request, the beneficiary shall click on "Next", as shown above