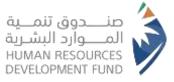

- If the beneficiary does not find the answer, the user shall click "No", and then answer the "Why" question
- In order to complete the process of creating a new contact us request, the beneficiary shall click on "Next", as shown above