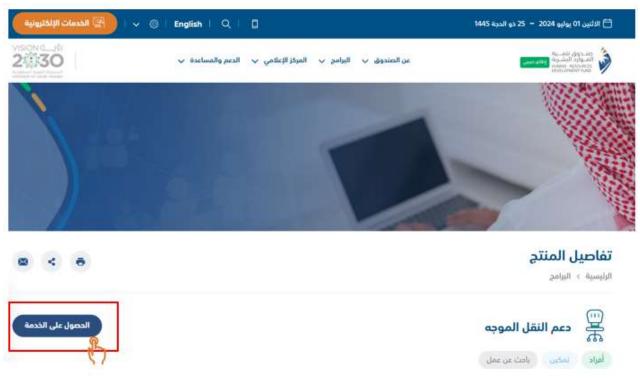

### 2. Login Steps

2.1. Login in the website of the Human Resources Development Fund

- The user shall access the HRDF website
- From the upper window, the beneficiary shall select Programs > Individuals > Tamkeen > Directed Transportation Support, as shown above

- The beneficiary can register in the Directed Transportation Program through clicking on "Obtain Service", as shown above
- The system will direct the beneficiary to the login page in the electronic services