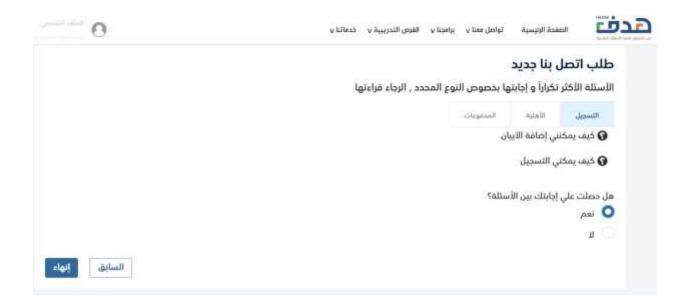

 In order to complete the process of creating a new contact us request, the user shall click on "Next"

• If the beneficiary finds the answer, he shall click on "Yes", and then click on "Finish" in order to close the form without sending any request

- If the beneficiary does not find the answer, the user shall click "No", and then answer the "Why" question
- In order to complete the process of creating a new contact us request, the beneficiary shall click on "Next", as shown above