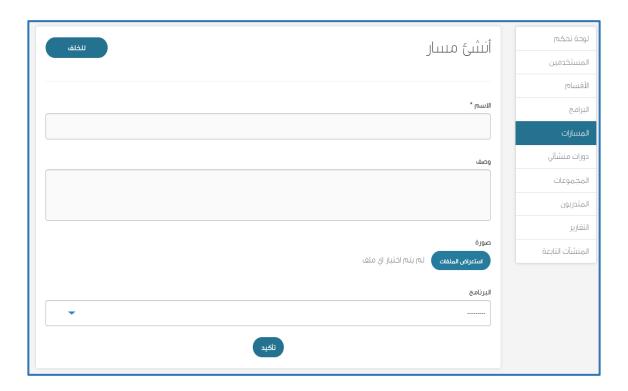

قم بإضافة اسم للقسم ومن ثم انقر على زر "تأكيد"

لإنشاء مسار جديد قم بالنقر على "المسارات" من القائمة الجانبية ومن ثم انقر على "مسار جديد"

| مسار جدید                    | لوحة تحكم     |
|------------------------------|---------------|
|                              | المستخدمين    |
|                              | الأقسام       |
| عذرا ، لا توجد بيانات متاحة! | البرامج       |
|                              | المسارات      |
|                              | دورات منشأتي  |
|                              | المجموعات     |
|                              | المتدربون     |
|                              | التقارير      |
|                              | قحالتا تآشنما |

قم بتعبئة البيانات اللازمة ومن ثم انقر على زر "تأكيد"