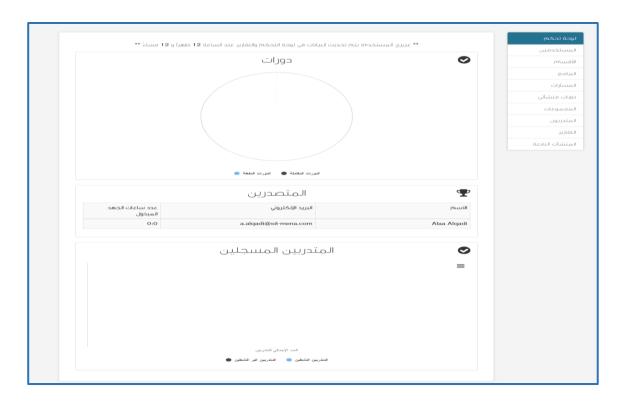

#### ستظهر تفاصيل وإحصائيات المنشأة

لدعوة موظفي المنشأة قم بالنقر على "المستخدمين" ومن ثم "دعوة موظف"

| 10                            | لوحة تحكم       |
|-------------------------------|-----------------|
| دعوة موظف                     | المستخدمين      |
| ابحث                          | الأقسام         |
|                               | البرامج         |
|                               | المنسارات       |
| عذراً ، لا توجد بيانات متاحة! | دورات منشاتي    |
|                               | المجموعات       |
|                               | المتدربون       |
|                               | التقارير        |
|                               | المنشآت التابعة |