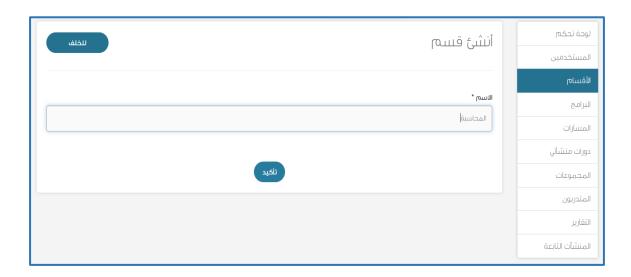

قم بإدخال البريد الإلكتروني الخاص بالموظف واختيار الصلاحيات ومن ثم النقر على زر "تأكيد"

لإنشاء قسم جديد قم بالنقر على "الأقسام" من القائمة الجانبية ومن ثم انقر على "قسم جديد"

| وسم خدئد                      | لوحة تحكم        |
|-------------------------------|------------------|
|                               | المستخدمين       |
|                               | الأقسام          |
| عذراً ، لا توجد بيانات متاحة! | البرامج          |
|                               | المنسارات        |
|                               | دورات منشأتي     |
|                               | المجموعات        |
|                               | المتدربون        |
|                               | التقارير         |
|                               | قحباتاا تآتشنماا |

قم بإضافة اسم للقسم ومن ثم انقر على زر "تأكيد"

لإنشاء مسار جديد قم بالنقر على "المسارات" من القائمة الجانبية ومن ثم انقر على "مسار جديد"

| مسار جدید                    | لوحة تحكم     |
|------------------------------|---------------|
|                              | المستخدمين    |
|                              | الأقسام       |
| عذرا ، لا توجد بيانات متاحة! | البرامج       |
|                              | المسارات      |
|                              | دورات منشأتي  |
|                              | المجموعات     |
|                              | المتدربون     |
|                              | التقارير      |
|                              | قحالتا تآشنما |