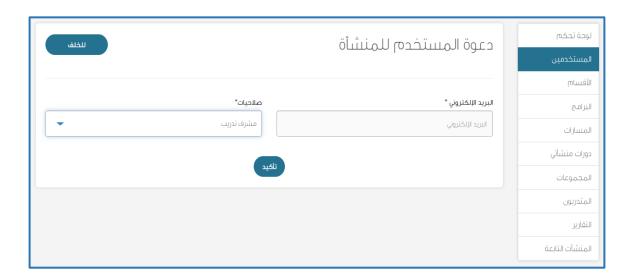

#### ستظهر تفاصيل وإحصائيات المنشأة

لدعوة موظفي المنشأة قم بالنقر على "المستخدمين" ومن ثم "دعوة موظف"

| 10                            | لوحة تحكم       |
|-------------------------------|-----------------|
| دعوة موظف                     | المستخدمين      |
| ابحث                          | الأقسام         |
|                               | البرامج         |
|                               | المنسارات       |
| عذراً ، لا توجد بيانات متاحة! | دورات منشاتي    |
|                               | المجموعات       |
|                               | المتدربون       |
|                               | التقارير        |
|                               | المنشآت التابعة |

قم بإدخال البريد الإلكتروني الخاص بالموظف واختيار الصلاحيات ومن ثم النقر على زر "تأكيد"

لإنشاء قسم جديد قم بالنقر على "الأقسام" من القائمة الجانبية ومن ثم انقر على "قسم جديد"

| وسم خدئد                      | لوحة تحكم        |
|-------------------------------|------------------|
|                               | المستخدمين       |
|                               | الأقسام          |
| عذراً ، لا توجد بيانات متاحة! | البرامج          |
|                               | المنسارات        |
|                               | دورات منشأتي     |
|                               | المجموعات        |
|                               | المتدربون        |
|                               | التقارير         |
|                               | قحباتاا تآتشنماا |