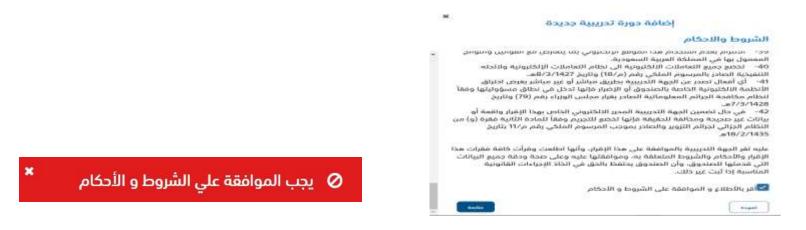

 To add a new course, users should click "Add a New Training Course", as illustrated above

- The system will present the "Terms and Conditions", which the user must accept by clicking "Continue"
- An error message will appear if the user clicks "Continue" without accepting the terms and conditions