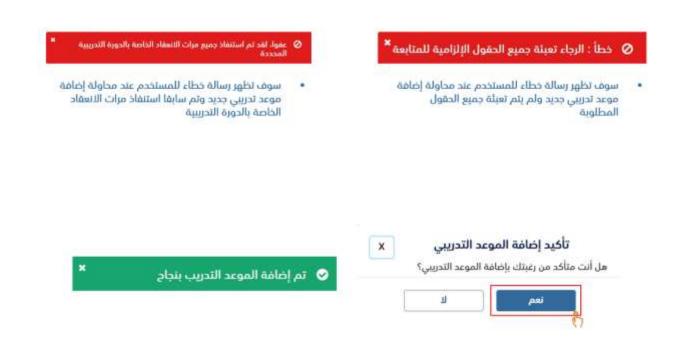

#### بيانات الموعد التدريبي :

- The system will display all required fields that the user needs to complete, as illustrated above
- To add the training session date, the user clicks on "Add" as illustrated above

- The system will display a confirmation message. To proceed, the user clicks "Yes" as illustrated above
- After successfully adding a new training session date, the system will display message "The training session has been successfully added", as illustrated above