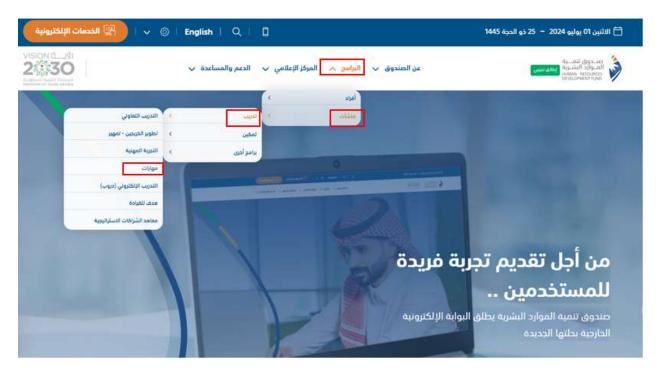

# 2. Login Steps

2.1. Login via the (HADAF) Website

- Users can access the Human Resources Development Fund website
- From the top bar, the beneficiary selects; Programs > Establishments > Training > Maharat, as illustrated above

The system will then display the program page on the HRDF website

 At the bottom of the page, users can access the service by clicking on "Steps to Get the Service"

• The "FAQs" section is also available at the bottom of the page by clicking on "FAQs"

- Users can register for the Maharat Program by selecting "Get the Service", as illustrated above
- The system will then redirect users to the electronic services login page