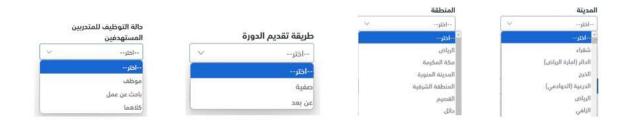

• The system will then display all available training courses. The user can view detailed information for each course.

- Users can search for specific courses using criteria such as course name training provider, or other options provided in the drop-down menus as illustrated above
- When selecting a "region", the city field will automatically update to reflect the cities available in that region