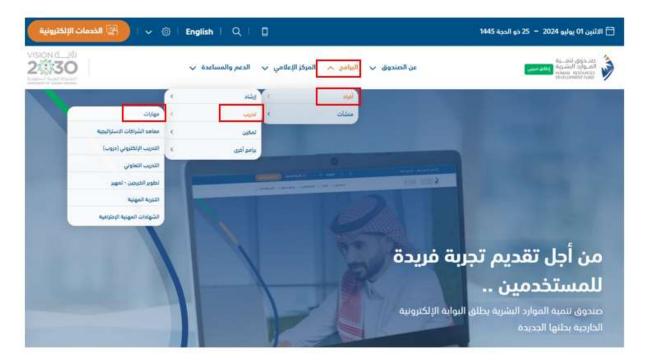

#### 2. Login Steps

2.1. Logging in through the Human Resources Development Fund (HADAF) Website

- The user accesses the HRDF website at:
- From the top bar, the beneficiary selects; Programs > Establishments > Training > Maharat, as illustrated above

- Users can register for the Maharat Program by selecting "Get the Service", as illustrated above
- The system will then redirect users to the electronic services login page