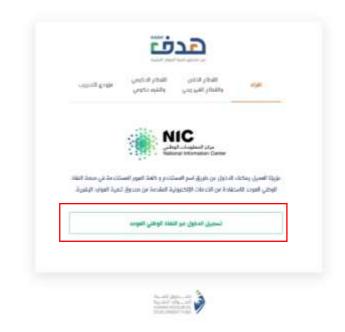

### 2.2. Logging in via the National Unified Access

 The system will display the "National Unified Access Platform" to the user. To complete the registration, the user should click "Login via National Unified Access", as illustrated above

#### 2.2. Logging in via the National Unified Access

| @ English  |                                                             |                                          |
|------------|-------------------------------------------------------------|------------------------------------------|
| طني الموحد | لمل - طاقات، في خدمة النفاذ الود<br>بيونيد                  | مرحبا بك عزيزي عميل/ البوابة الوطنية للع |
|            |                                                             | رزمر بطانفة الأحوال بالتخابية            |
|            | 0                                                           | (- تسجیل الدخول<br>تتحمیل تخییل ساد      |
|            | الرواد (تدال رقم بمانه الأمير) بالشامة لم.<br>المشتار دقول. | AppGallery Google Play                   |