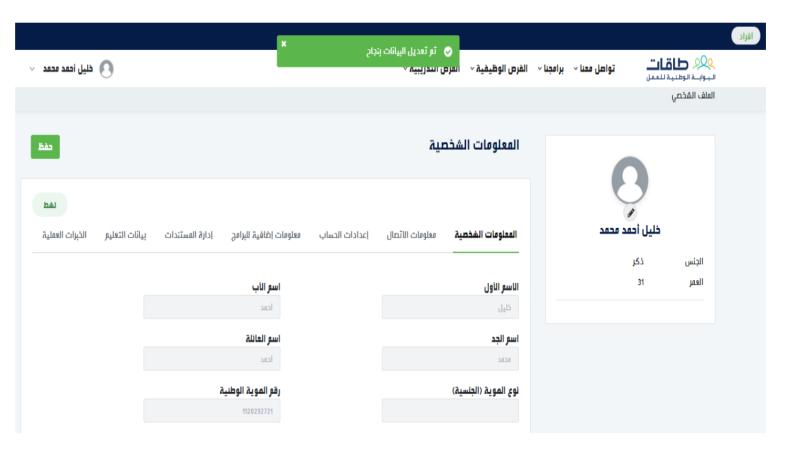

### **Completing the Individual's Profile in Taqat**

Go to the profile, and complete the required data.

### **Completing the Individual's Profile in Taqat**

Save your modifications.