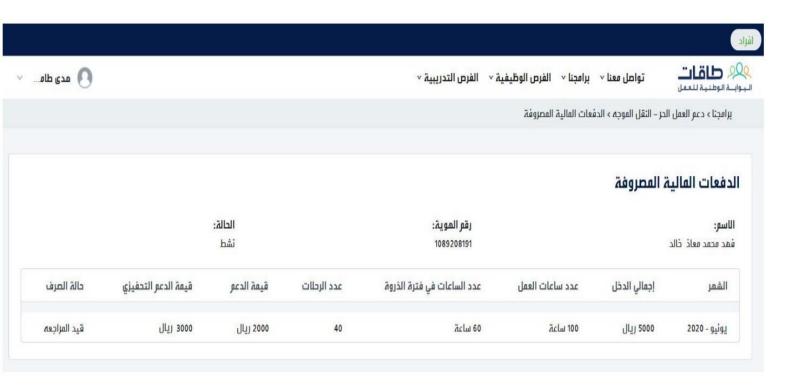

### **Viewing the Financial Payments Disbursed**

Go to our programs > Self-Employment Support — Directed Transfer > Financial Payments Disbursed

#### Viewing the Financial Payments Disbursed

Go to Our Programs > Self-Employment Support – Directed Transfer > Registration Details

Thank you