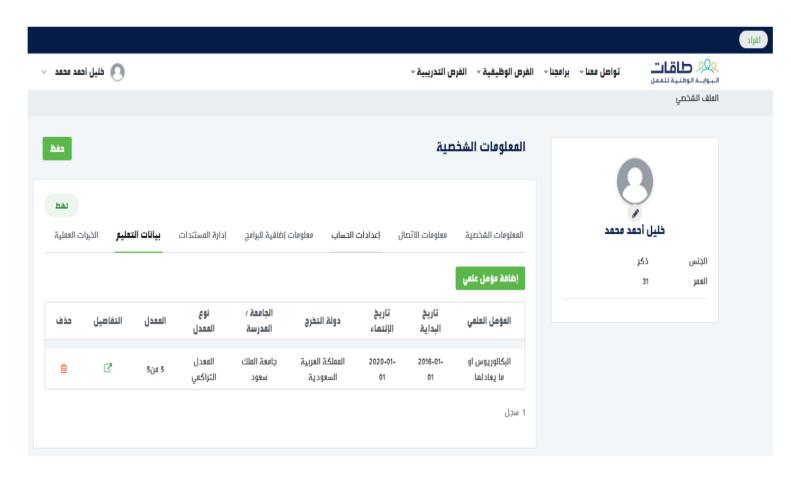

### **Completing the Individual's Profile in Taqat**

Go to the profile, and complete the required data.

### **Completing the Individual's Profile in Taqat**

Enter the bank information.

### **Completing the Individual's Profile in Taqat**

Update the contact information.

### **Completing the Individual's Profile in Taqat**

Save your modifications.