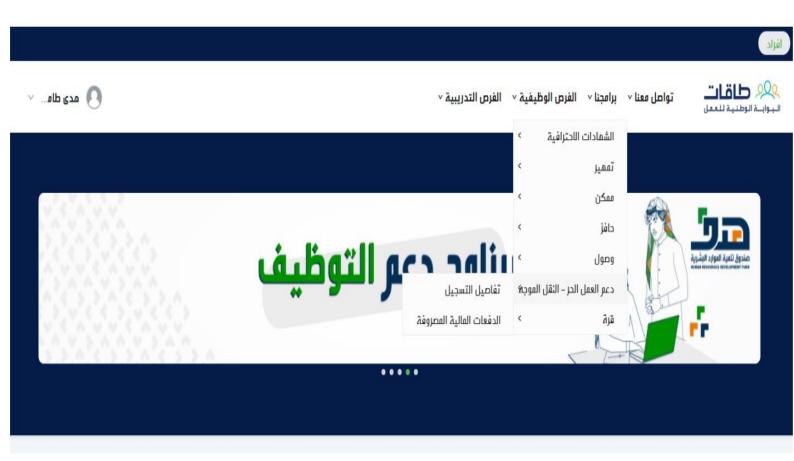

### **Viewing Program Details**

Go to Our Programs > Self-Employment Support – Directed Transfer > Registration Details

### **Viewing Program Details**

Beneficiary data