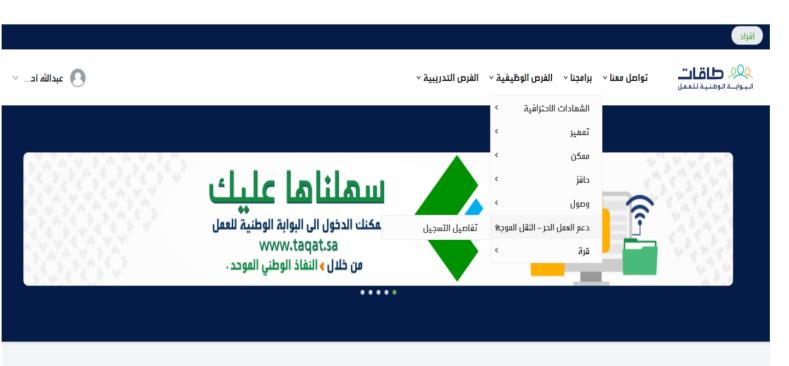

### **Logging in to the National Labor Portal (Taqat)**

Select to login as an individual.

### **Logging to the National Labor Portal (Taqat)**

Login via Nafath.