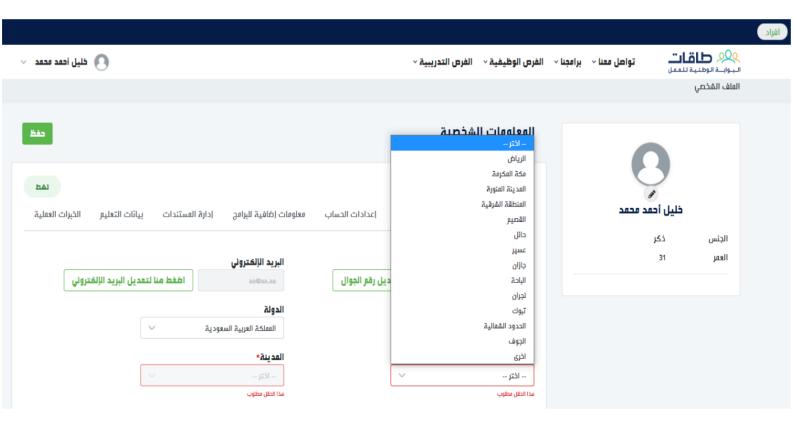

### **Completing the Individual's Profile in Taqat**

Go to the profile, and complete the required data.

### **Completing the Individual's Profile in Taqat**

Update the contact information.