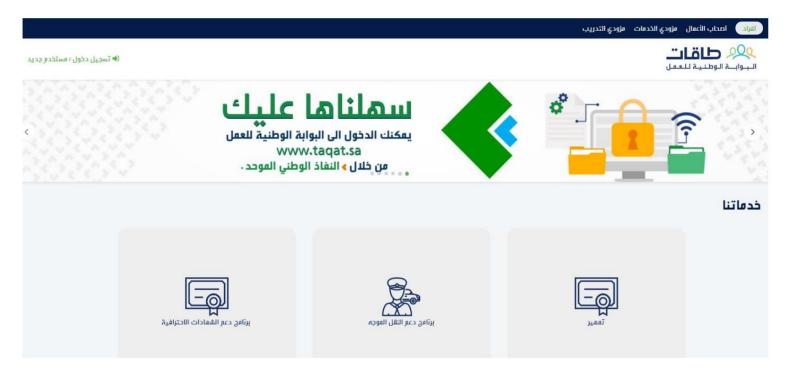

### **Logging in to the National Labor Portal (Taqat)**

Select to login as an individual.

### **Apply for the Directed Transfer Program**

Go to Our Programs > Self-Employment Support – Directed Transfer > Registration Details

خدماتنا