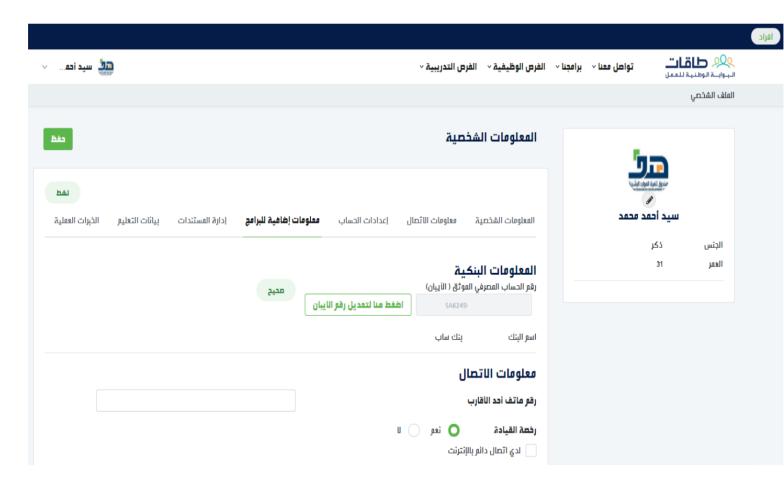

### **Completing the Individual's Profile in Taqat**

Enter the bank information.

### **Completing the Individual's Profile in Taqat**

Update the contact information.

### **Completing the Individual's Profile in Taqat**

Save your modifications.