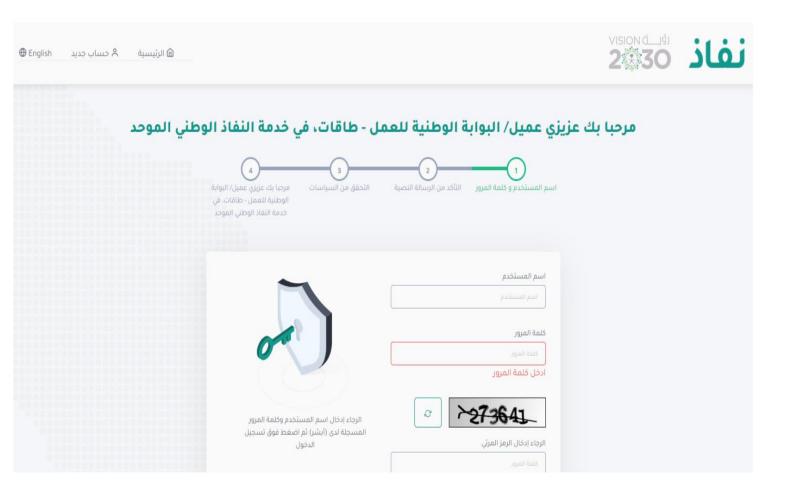

A Guide to Using the Directed Transfer Program – Individuals



### **Logging in to the National Labor Portal (Taqat)**

Select to login as an individual.





### **Logging to the National Labor Portal (Taqat)**

Login via Nafath.





### **Completing the Individual's Profile in Taqat**

Go to the profile, and complete the required data.





### **Completing the Individual's Profile in Taqat**

Enter the bank information.





### **Completing the Individual's Profile in Taqat**

Update the contact information.





### **Completing the Individual's Profile in Taqat**

Save your modifications.





### **Apply for the Directed Transfer Program**

Go to Our Programs > Self-Employment Support – Directed Transfer > Registration Details



خدماتنا



### **Applying for the Directed Transfer Program**

View the program details.



تواصل معنا · برامجنا · الفرص الوظيفية · الفرص التدريبية ·



برامجنا > دعم العمل الحر – النقل الموجه > تفاصيل التسجيل

#### برنامج دعم العمل الحر - النقل الموجه

#### عن البرنامج

يأتي برنامج